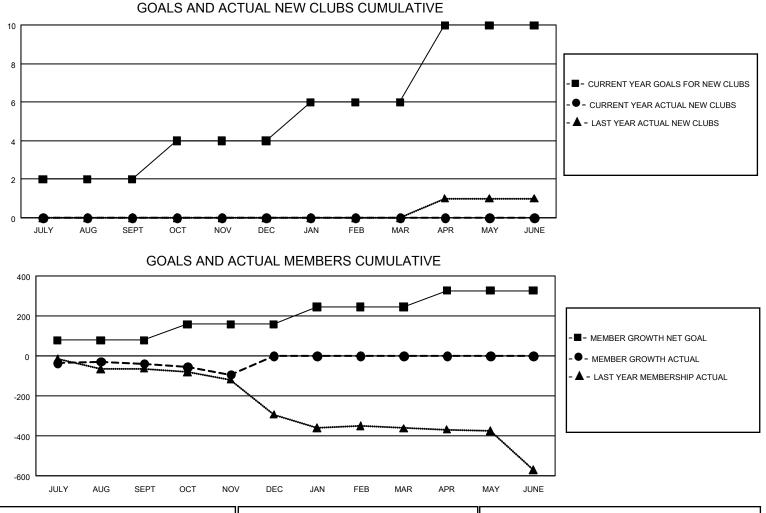

## GMT MONTHLY MEMBERSHIP PROGRESS REPORT Results as of: 11/30/2019

**Multiple District 26** 

LOCATION: MISSOURI

GMT: OPEN

GMT CA 1

| Clubs         |                       |           |               | Members       |                        |                                                           |                                                    |  |
|---------------|-----------------------|-----------|---------------|---------------|------------------------|-----------------------------------------------------------|----------------------------------------------------|--|
|               | RESULTS FOR 2019-2020 |           |               |               | RESULTS F              | OR 2019-2020<br>MEMBER GROWTH DROPPE<br>ACTUAL MEMBERS AG |                                                    |  |
| QUARTER       | NEW CLUB GOAL         | NEW CLUBS | DROPPED CLUBS | QUARTER MEME  | BER GROWTH NET<br>GOAL |                                                           | DROPPED<br>MEMBERS ACTUAI<br>(including transfers) |  |
| JULY/AUG/SEPT | 6                     | 0         | 1             | JULY/AUG/SEPT | 237                    | 193                                                       | 210                                                |  |
| OCT/NOV/DEC   | 6                     | 0         | 0             | OCT/NOV/DEC   | 240                    | 73                                                        | 122                                                |  |
| JAN/FEB/MAR   | 6                     | 0         | 0             | JAN/FEB/MAR   | 261                    | 0                                                         | 0                                                  |  |
| APR/MAY/JUNE  | 12                    | 0         | 0             | APR/MAY/JUNE  | 243                    | 0                                                         | 0                                                  |  |
|               |                       |           |               |               |                        |                                                           |                                                    |  |